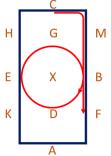

## Intro 1b

(2020)

Arena 20m x 40m Approx. time 5 mins

1. A - Enter in working trot and proceed down the centre line C - Track left

E

K

6. F – Medium walk B-H - Change the rein in medium walk

G Н M E Χ Κ D

2. E-F – Change the rein in working trot FAK – Working trot

G M Ε Χ Κ D

M

В

7. C – Working trot B - Circle right 20m diameter in working trot

3. K – Medium walk E-M - Change the rein in medium walk

G Μ E Χ K D

8. FAK – Working trot

4. C – Working trot E- Circle left 20m diameter in working trot

G M E Χ

9. K – Medium walk

5. KAF – Working trot

10. E – Half circle right 20m to B at free walk on a long rein