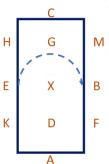

## Intro 1b

(2020)

Arena 20m x 40m Approx. time 5 mins

1. A - Enter in working trot and proceed down the centre line C - Track left

E

K

6. F – Medium walk B-H - Change the rein in medium walk

G Н M E Χ Κ D

2. E-F – Change the rein in working trot FAK – Working trot

G M Ε Χ Κ D

M

В

7. C – Working trot B - Circle right 20m diameter in working trot

3. K – Medium walk E-M - Change the rein in medium walk

G Μ E Χ K D

8. FAK – Working trot

4. C – Working trot E- Circle left 20m diameter in working trot

G M E Χ

9. K – Medium walk

5. KAF – Working trot

10. E – Half circle right 20m to B at free walk on a long rein