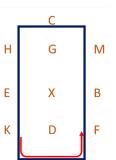

8. FAK – Working trot

4. C – Working trot E- Circle left 20m diameter in working trot

G M E Χ

9. K – Medium walk

5. KAF – Working trot

10. E – Half circle right 20m to B at free walk on a long rein

## Intro 1b

(2020)

Arena 20m x 40m Approx. time 5 mins

11. B – Medium walk F – Working trot

12. A – Turn down the centre line

G – Halt, Immobility, Salute