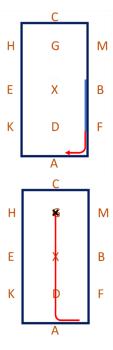

1b

(2020)

Arena 20m x 40m Approx. time 5 mins

1. A - Enter in working trot and proceed down the centre line C - Track left

E

K

6. F – Medium walk B-H - Change the rein in medium walk

G Н M E Χ Κ D

2. E-F – Change the rein in working trot FAK – Working trot

G M Ε Χ Κ D

M

В

7. C – Working trot B - Circle right 20m diameter in working trot



3. K – Medium walk E-M - Change the rein in medium walk

G Μ E Χ K D

8. FAK – Working trot



4. C – Working trot E- Circle left 20m diameter in working trot

G M E Χ

9. K – Medium walk



5. KAF – Working trot



10. E – Half circle right 20m to B at free walk on a long rein





## Intro 1b

(2020)

Arena 20m x 40m Approx. time 5 mins

11. B – Medium walk F – Working trot

12. A – Turn down the centre line

G – Halt, Immobility, Salute