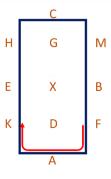

## Intro 1b

(2020)

Arena 20m x 40m Approx. time 5 mins

1. A - Enter in working trot and proceed down the centre line C - Track left

E

K

6. F – Medium walk B-H - Change the rein in medium walk

G Н M E Χ Κ D

2. E-F – Change the rein in working trot FAK – Working trot

G M Ε Χ Κ D

M

В

7. C – Working trot B - Circle right 20m diameter in working trot

3. K – Medium walk E-M - Change the rein in medium walk

G Μ E Χ K D

8. FAK – Working trot

4. C – Working trot E- Circle left 20m diameter in working trot

G M E Χ

9. K – Medium walk

5. KAF – Working trot

10. E – Half circle right 20m to B at free walk on a long rein