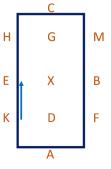

8. FAK – Working trot

4. C – Working trot E- Circle left 20m diameter in working trot

G M E Χ

9. K – Medium walk

5. KAF – Working trot

10. E – Half circle right 20m to B at free walk on a long rein

## Intro 1b

(2020)

Arena 20m x 40m Approx. time 5 mins

11. B – Medium walk F – Working trot

12. A – Turn down the centre line

G – Halt, Immobility, Salute